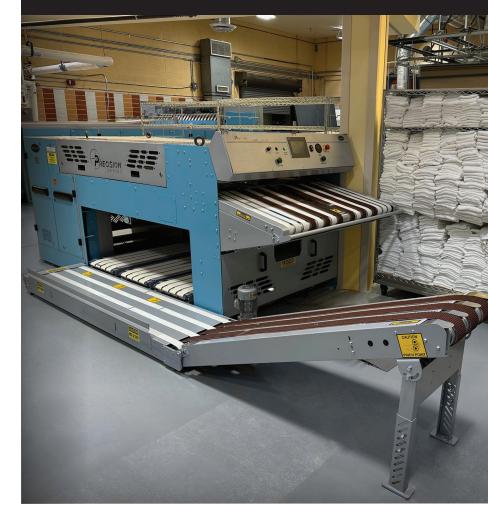

## Benefis Health System Great Falls, Montana

"

The Topline folder has exceeded my expectations with its versatility, high-quality folds, and user-friendly operation. Adjusting the folder to achieve the desired output is straightforward and simple. It has significantly improved our processing, making it more organized and efficient. Additionally, the Braun service technicians ensured a smooth and seamless installation and provided our staff with excellent product training.

## Benefis Health System, Great Falls, MT

gabraun.com